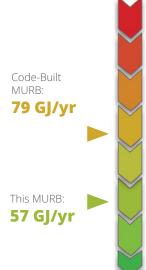

# NETZERO MULTI-UNIT RESIDENTIAL BUILDING



**Location** Williams Lake, BC (climate zone 6)

# **BUILDER** Zirnhelt Timber Frames

**Energy Advisor** Gilles Lesage, Total Home Solutions







## **BUILDING ENCLOSURE**

#### Windows:

Triple dual, Low e 270

#### Walls:

2x8" R28 blown in + R8 Roxul exterior insulation

#### Ceiling:

R46 Expanded Polystyrene (EPS)

#### Foundation:

R28 ICF

R12.5 foam under slab

#### Airtightness:

0.57 ACH@50

#### **Envelope:**

66% better than NRCan ref

# **MECHANICALS**

#### **Fuel Source:**

All-Flectric

#### **Heating & Cooling:**

Mini-split ASHP, Electric baseboards

#### Water Heating:

Electric Tank

#### Ventilation:

VanEE HRV

### OTHER FEATURES

#### **Units:**

2 total, (1 bedroom units)

#### **Prefabrication Approach:**

Off-site panelized

#### **Labelling Approach:**

Whole Building

## Common Area:

N/A

#### **Building Ownership:**

Rental Building